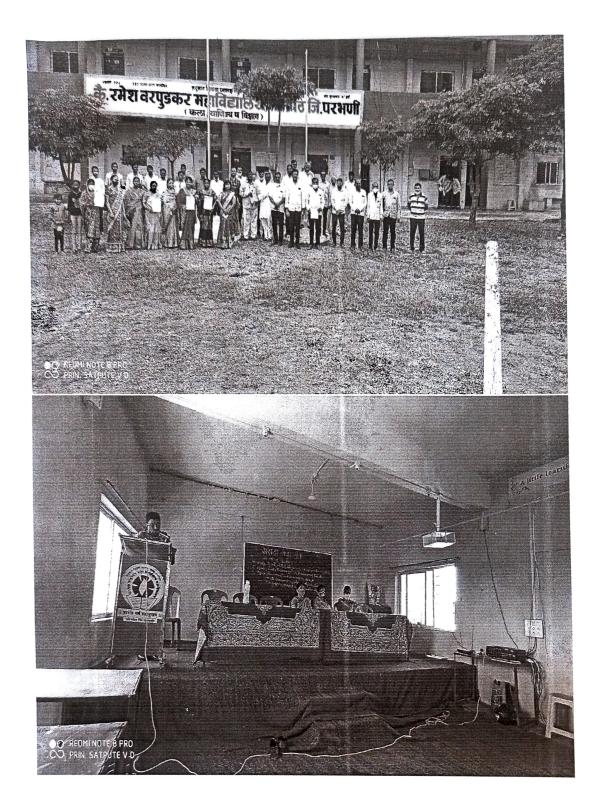

## Departmental Activity Report

- Name of the Department: jointly organised by women empowerment cell and jijau brigade sonpeth
- Name of the Activity: --Maratha Seva Sangh, Jijau Brigade Parbhani Program of Jijau Brigade Sambhaji Brigade and Various Cadres on women empowerment.
- 2. Date: --10/10/2020
- 3. Place & Time:-7:00 pm
- 4. Objectives of the Programme:—To shed light on the work of Maratha Seva Sangh on women empowement, To explain the role of Jijau Brigade strengthen the entrepreneurship among women.
- Guests/Resource Persons: Hon parmeshwar Kadam, Bhusare saheb, karegaonkar mam, principal Dr vasant Satpute and other jijau briged members
- 6. Abstract of the Programme: ---Jijau Brigade Maratha Seva Sangh and various traders' appointment letters were distributed in association with Women Empowerment Committee of the college and Jijau Brigade. Mrs. Karegaonkar and her colleagues were present and the principal of the college, Vasant Satpute, and other dignitaries were present in the program.
- 7. Total Beneficiaries: -- 105-
- 8. Achievements/ Outcomes: --Maratha Seva Sangh, Jijau Brigade, Sambhaji Brigade and office bearers of various Kedars were appointed and encouraged to work in Sonpeth area to strengthen the rural women and a challenge was made to work as Seva Sangh irrespective of religious and caste differences.

#### भाग - ब

उपक्रम / कार्यक्रमाचे क्रमांक संक्षिप्त विवरण

जिजाऊ ब्रिगेड सोनपेठ व महिला सक्षमीकरण समिती यांच्या संयुक्त विद्यमाने सोनपेठ तालुक्यातील मराठा सेवा संघ च्या विविध ट्रेडर्सच्या पदाधिकाऱ्यांचे नियुक्तीपत्र वाटप कार्यक्रम याप्रसंगी उद्घाटक म्हणून संस्थेचे अध्यक्ष परमेश्वर कदम साहेब मार्गदर्शक शिक्षणाधिकारी भुसारे सर जिजाऊ ब्रिगेड अध्यक्ष सौ कारेगावकर व त्यांच्या सहकारी, प्राचार्य डॉक्टर वसंत सातपुते ई मार्गदर्शक उपस्थित होते कार्यक्रमाचे सूत्रसंचालन श्री दबडे यांनी केले जिजाऊ वंदना पुष्पाताई इंगोले डॉक्टर सुनिता त्यांचे डॉक्टर मुक्ता सोमवंशी यांनी गायले मान्यवरांनी मराठा सेवा संघाची भूमिका स्पष्ट करून जिजाऊ व शिवाजी महाराजांच्या कार्याला उजाळा दिला. तसेच मराठा सेवा संघाच्या विविध खेळाचे पदाधिकाऱ्यांचे नियुक्तीपत्र वाटप करण्यात आले.