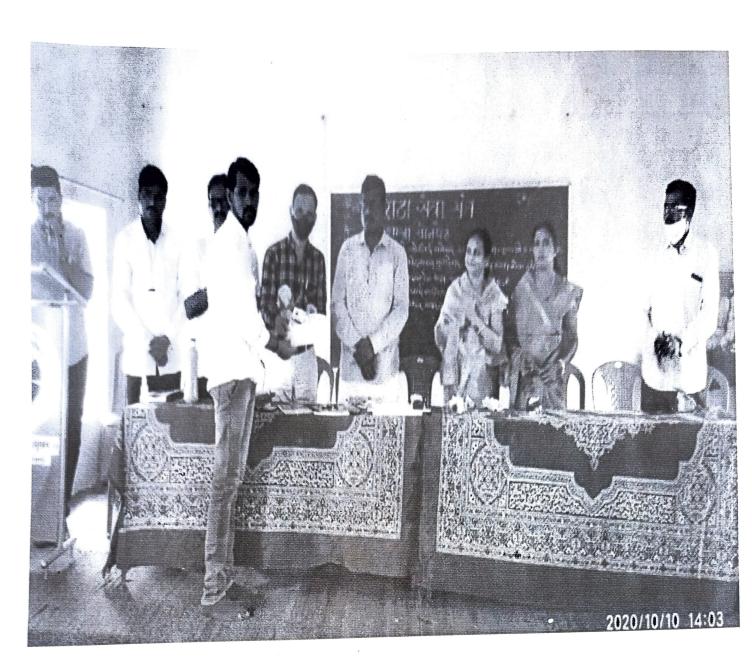

## Departmental Activity Report

- Name of the Department: jointly organised by women empowerment cell and jijau brigade sonpeth
- Name of the Activity: --Maratha Seva Sangh, Jijau Brigade Parbhani Program of Jijau Brigade Sambhaji Brigade and Various Cadres on women empowerment.
- 2. Date: --10/10/2020
- 3. Place & Time:-7:00 pm
- 4. Objectives of the Programme:—To shed light on the work of Maratha Seva Sangh on women empowement, To explain the role of Jijau Brigade strengthen the entrepreneurship among women.
- Guests/Resource Persons: Hon parmeshwar Kadam, Bhusare saheb, karegaonkar mam, principal Dr vasant Satpute and other jijau briged members
- 6. Abstract of the Programme: ---Jijau Brigade Maratha Seva Sangh and various traders' appointment letters were distributed in association with Women Empowerment Committee of the college and Jijau Brigade. Mrs. Karegaonkar and her colleagues were present and the principal of the college, Vasant Satpute, and other dignitaries were present in the program.
- 7. Total Beneficiaries: -- 105-
- 8. Achievements/ Outcomes: --Maratha Seva Sangh, Jijau Brigade, Sambhaji Brigade and office bearers of various Kedars were appointed and encouraged to work in Sonpeth area to strengthen the rural women and a challenge was made to work as Seva Sangh irrespective of religious and caste differences.

#### भाग - ब

उपक्रम / कार्यक्रमाचे क्रमांक संक्षिप्त विवरण

जिजाऊ ब्रिगेड सोनपेठ व महिला सक्षमीकरण समिती यांच्या संयुक्त विद्यमाने सोनपेठ तालुक्यातील मराठा सेवा संघ च्या विविध ट्रेडर्सच्या पदाधिकाऱ्यांचे नियुक्तीपत्र वाटप कार्यक्रम याप्रसंगी उद्घाटक म्हणून संस्थेचे अध्यक्ष परमेश्वर कदम साहेब मार्गदर्शक शिक्षणाधिकारी भुसारे सर जिजाऊ ब्रिगेड अध्यक्ष सौ कारेगावकर व त्यांच्या सहकारी, प्राचार्य डॉक्टर वसंत सातपुते ई मार्गदर्शक उपस्थित होते कार्यक्रमाचे सूत्रसंचालन श्री दबडे यांनी केले जिजाऊ वंदना पुष्पाताई इंगोले डॉक्टर सुनिता त्यांचे डॉक्टर मुक्ता सोमवंशी यांनी गायले मान्यवरांनी मराठा सेवा संघाची भूमिका स्पष्ट करून जिजाऊ व शिवाजी महाराजांच्या कार्याला उजाळा दिला. तसेच मराठा सेवा संघाच्या विविध खेळाचे पदाधिकाऱ्यांचे नियुक्तीपत्र वाटप करण्यात आले.