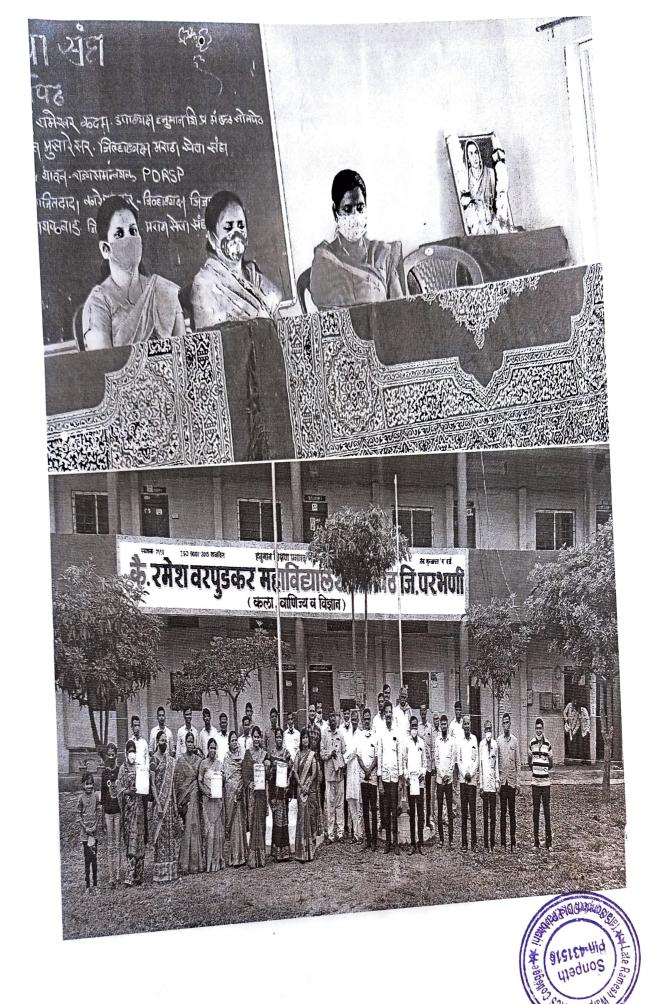

## Departmental Activity Report

- Name of the Department: jointly organised by women empowerment cell and jijau brigade sonpeth
- Name of the Activity: --Maratha Seva Sangh, Jijau Brigade Parbhani Program of Jijau Brigade Sambhaji Brigade and Various Cadres on women empowerment.
- 2. Date: --10/10/2020
- 3. Place & Time:-7:00 pm
- 4. Objectives of the Programme:—To shed light on the work of Maratha Seva Sangh on women empowement, To explain the role of Jijau Brigade strengthen the entrepreneurship among women.
- Guests/Resource Persons: Hon parmeshwar Kadam, Bhusare saheb, karegaonkar mam, principal Dr vasant Satpute and other jijau briged members
- 6. Abstract of the Programme: ---Jijau Brigade Maratha Seva Sangh and various traders' appointment letters were distributed in association with Women Empowerment Committee of the college and Jijau Brigade. Mrs. Karegaonkar and her colleagues were present and the principal of the college, Vasant Satpute, and other dignitaries were present in the program.
- 7. Total Beneficiaries: -- 105-
- 8. Achievements/ Outcomes: --Maratha Seva Sangh, Jijau Brigade, Sambhaji Brigade and office bearers of various Kedars were appointed and encouraged to work in Sonpeth area to strengthen the rural women and a challenge was made to work as Seva Sangh irrespective of religious and caste differences.

#### भाग - ब

उपक्रम / कार्यक्रमाचे क्रमांक संक्षिप्त विवरण

जिजाऊ ब्रिगेड सोनपेठ व महिला सक्षमीकरण समिती यांच्या संयुक्त विद्यमाने सोनपेठ तालुक्यातील मराठा सेवा संघ च्या विविध ट्रेडर्सच्या पदाधिकाऱ्यांचे नियुक्तीपत्र वाटप कार्यक्रम याप्रसंगी उद्घाटक म्हणून संस्थेचे अध्यक्ष परमेश्वर कदम साहेब मार्गदर्शक शिक्षणाधिकारी भुसारे सर जिजाऊ ब्रिगेड अध्यक्ष सौ कारेगावकर व त्यांच्या सहकारी, प्राचार्य डॉक्टर वसंत सातपुते ई मार्गदर्शक उपस्थित होते कार्यक्रमाचे सूत्रसंचालन श्री दबडे यांनी केले जिजाऊ वंदना पुष्पाताई इंगोले डॉक्टर सुनिता त्यांचे डॉक्टर मुक्ता सोमवंशी यांनी गायले मान्यवरांनी मराठा सेवा संघाची भूमिका स्पष्ट करून जिजाऊ व शिवाजी महाराजांच्या कार्याला उजाळा दिला. तसेच मराठा सेवा संघाच्या विविध खेळाचे पदाधिकाऱ्यांचे नियुक्तीपत्र वाटप करण्यात आले.