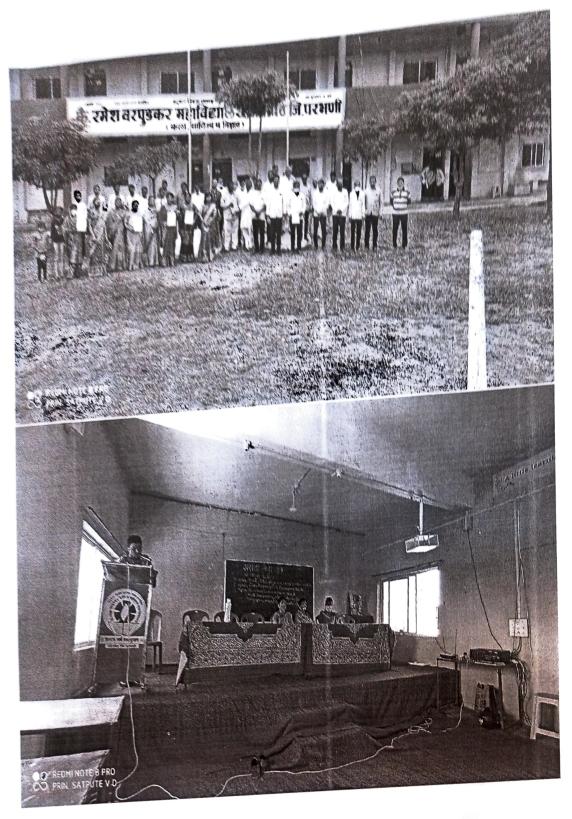

## Departmental Activity Report

- Name of the Department: jointly organised by women empowerment cell and jijau brigade sonpeth
- Name of the Activity: --Maratha Seva Sangh, Jijau Brigade Parbhani Program of Jijau Brigade Sambhaji Brigade and Various Cadres on women empowerment.
- 2. Date: --10/10/2020
- 3. Place & Time:-7:00 pm
- 4. Objectives of the Programme:—To shed light on the work of Maratha Seva Sangh on women empowement, To explain the role of Jijau Brigade strengthen the entrepreneurship among women.
- Guests/Resource Persons: Hon parmeshwar Kadam, Bhusare saheb, karegaonkar mam, principal Dr vasant Satpute and other jijau briged members
- 6. Abstract of the Programme: ---Jijau Brigade Maratha Seva Sangh and various traders' appointment letters were distributed in association with Women Empowerment Committee of the college and Jijau Brigade. Mrs. Karegaonkar and her colleagues were present and the principal of the college, Vasant Satpute, and other dignitaries were present in the program.
- 7. Total Beneficiaries: -- 105-
- 8. Achievements/ Outcomes: --Maratha Seva Sangh, Jijau Brigade, Sambhaji Brigade and office bearers of various Kedars were appointed and encouraged to work in Sonpeth area to strengthen the rural women and a challenge was made to work as Seva Sangh irrespective of religious and caste differences.

#### भाग - ब

उपक्रम / कार्यक्रमाचे क्रमांक संक्षिप्त विवरण

जिजाऊ ब्रिगेड सोनपेठ व महिला सक्षमीकरण समिती यांच्या संयुक्त विद्यमाने सोनपेठ तालुक्यातील मराठा सेवा संघ च्या विविध ट्रेडर्सच्या पदाधिकाऱ्यांचे नियुक्तीपत्र वाटप कार्यक्रम याप्रसंगी उद्घाटक म्हणून संस्थेचे अध्यक्ष परमेश्वर कदम साहेब मार्गदर्शक शिक्षणाधिकारी भुसारे सर जिजाऊ ब्रिगेड अध्यक्ष सौ कारेगावकर व त्यांच्या सहकारी, प्राचार्य डॉक्टर वसंत सातपुते ई मार्गदर्शक उपस्थित होते कार्यक्रमाचे सूत्रसंचालन श्री दबडे यांनी केले जिजाऊ वंदना पुष्पाताई इंगोले डॉक्टर सुनिता त्यांचे डॉक्टर मुक्ता सोमवंशी यांनी गायले मान्यवरांनी मराठा सेवा संघाची भूमिका स्पष्ट करून जिजाऊ व शिवाजी महाराजांच्या कार्याला उजाळा दिला. तसेच मराठा सेवा संघाच्या विविध खेळाचे पदाधिकाऱ्यांचे नियुक्तीपत्र वाटप करण्यात आले.